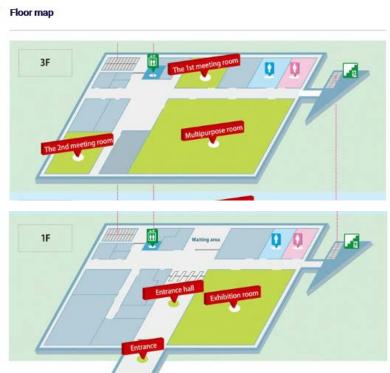

#### 8:50 Chartered bus

9:00 Iwaki Station→9:55 Hirono station→10:20 J-Village →10:30 Naraha R&D Center

10:30 at Exhibition room(1F)

10:45-11:45 Tour Research Management Building & Full-scale Mock-up Test Building

12:00-13:00 Lunch
at Multipurpose room(3F)

13:00-14:30 Poster Session
at The 2<sup>nd</sup> meeting room(3F)

14:30-16:50 Session 3

at Multipurpose room(3F)

17:00-18:30 Poster Session

at The 2<sup>nd</sup> meeting room(3F)